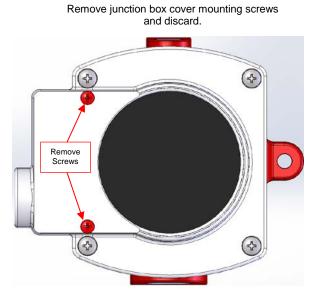

## 15-70-0854 VISOR KIT, EL150K1, INSTALLATION INSTRUCTIONS

Install visor as shown below.

Install two screws supplied with visor, torque to 10 in. lbs.

Align visor mounting holes with junction box cover mounting holes.