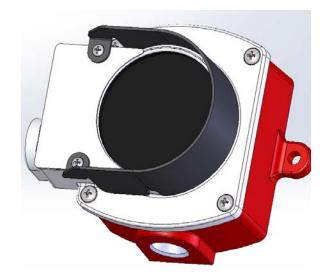

## 15-70-0854 VISOR KIT, EL150K1, INSTALLATION INSTRUCTIONS

Install visor as shown below.

Install two screws supplied with visor, torque to 10 in. lbs.

Align visor mounting holes with junction box cover mounting holes.