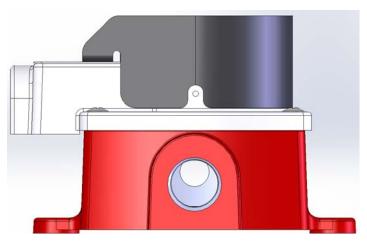

## 15-70-0854 VISOR KIT, EL150K1, INSTALLATION INSTRUCTIONS

Install visor as shown below.

Install two screws supplied with visor, torque to 10 in. lbs.

Align visor mounting holes with junction box cover mounting holes.