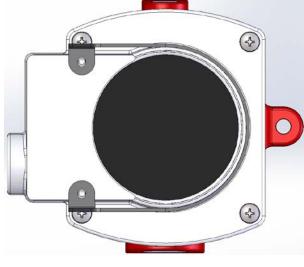

## 15-70-0854 VISOR KIT, EL150K1, INSTALLATION INSTRUCTIONS

Install visor as shown below.

Install two screws supplied with visor, torque to 10 in. lbs.

Align visor mounting holes with junction box cover mounting holes.